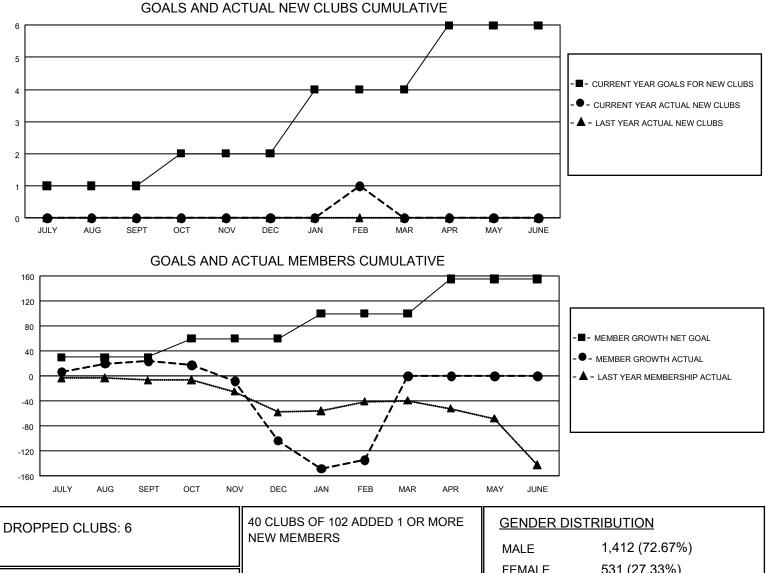

## GMT MONTHLY MEMBERSHIP PROGRESS REPORT Results as of: 2/29/2020

**Multiple District 30** 

LOCATION: MISSISSIPPI

GMT: OPEN

GMT CA 1

| Clubs         |               |             |               | Members               |                       |                         |                                                    |  |
|---------------|---------------|-------------|---------------|-----------------------|-----------------------|-------------------------|----------------------------------------------------|--|
|               | RESULTS FOR   | R 2019-2020 |               | RESULTS FOR 2019-2020 |                       |                         |                                                    |  |
| QUARTER       | NEW CLUB GOAL | NEW CLUBS   | DROPPED CLUBS | QUARTER MEMB          | ER GROWTH NET<br>GOAL | MEMBER GROWTH<br>ACTUAL | DROPPED<br>MEMBERS ACTUAL<br>(including transfers) |  |
| JULY/AUG/SEPT | 3             | 0           | 1             | JULY/AUG/SEPT         | 90                    | 60                      | 35                                                 |  |
| OCT/NOV/DEC   | 3             | 0           | 4             | OCT/NOV/DEC           | 90                    | 37                      | 151                                                |  |
| JAN/FEB/MAR   | 6             | 1           | 1             | JAN/FEB/MAR           | 120                   | 57                      | 88                                                 |  |
| APR/MAY/JUNE  | 6             | 0           | 0             | APR/MAY/JUNE          | 165                   | 0                       | 0                                                  |  |

|                 |            |                           |                           | 1,412 (12.0170) |     |
|-----------------|------------|---------------------------|---------------------------|-----------------|-----|
| DROPPED MEMBERS |            |                           | FEMALE                    | 531 (27.33%)    |     |
| DECEASED        | 20         | CLICK HERE FOR CUMULATIVE | TOTAL FAMILY UNIT MEMBERS |                 | 249 |
| CLUB CANCELLED  | 57         | MEMBERSHIP DATA           |                           |                 | 107 |
| OTHER           | 197        |                           | FAMILY MEMBER             | S PAYING HALF   | 127 |
| TOTAL           | 274        |                           | DOLO                      |                 |     |
|                 | <b>. .</b> |                           |                           | _               |     |